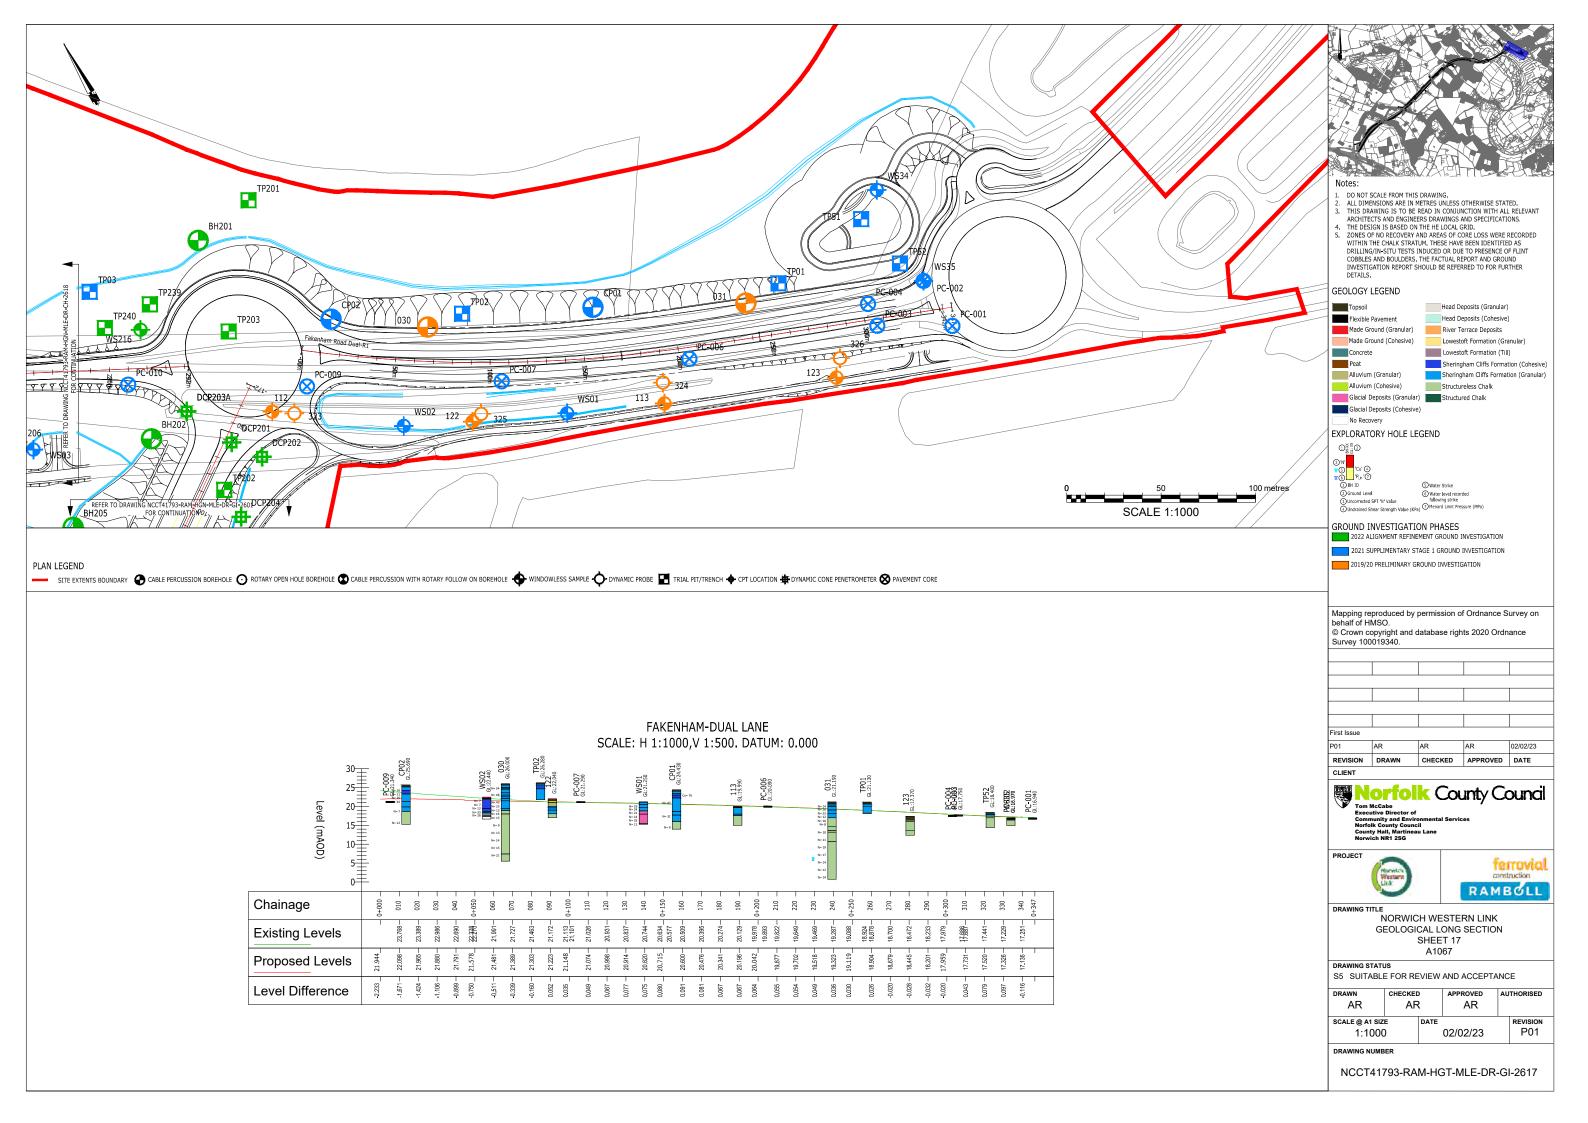

### 1 Introduction

- 1.1.1 This document contains geotechnical long section drawings that are part of the Ramboll Ground Investigation report. The geotechnical long sections show the different soil types with depth across the scheme and are intended to provide evidence of the existing ground conditions that are stated within the Drainage Strategy Report.
- 1.1.2 We have included a summary of key information shown in this document in an accessible format. However, some users may not be able to access all technical details. If you require this document in a more accessible format please contact: norwichwesternlink@norfolk.gov.uk