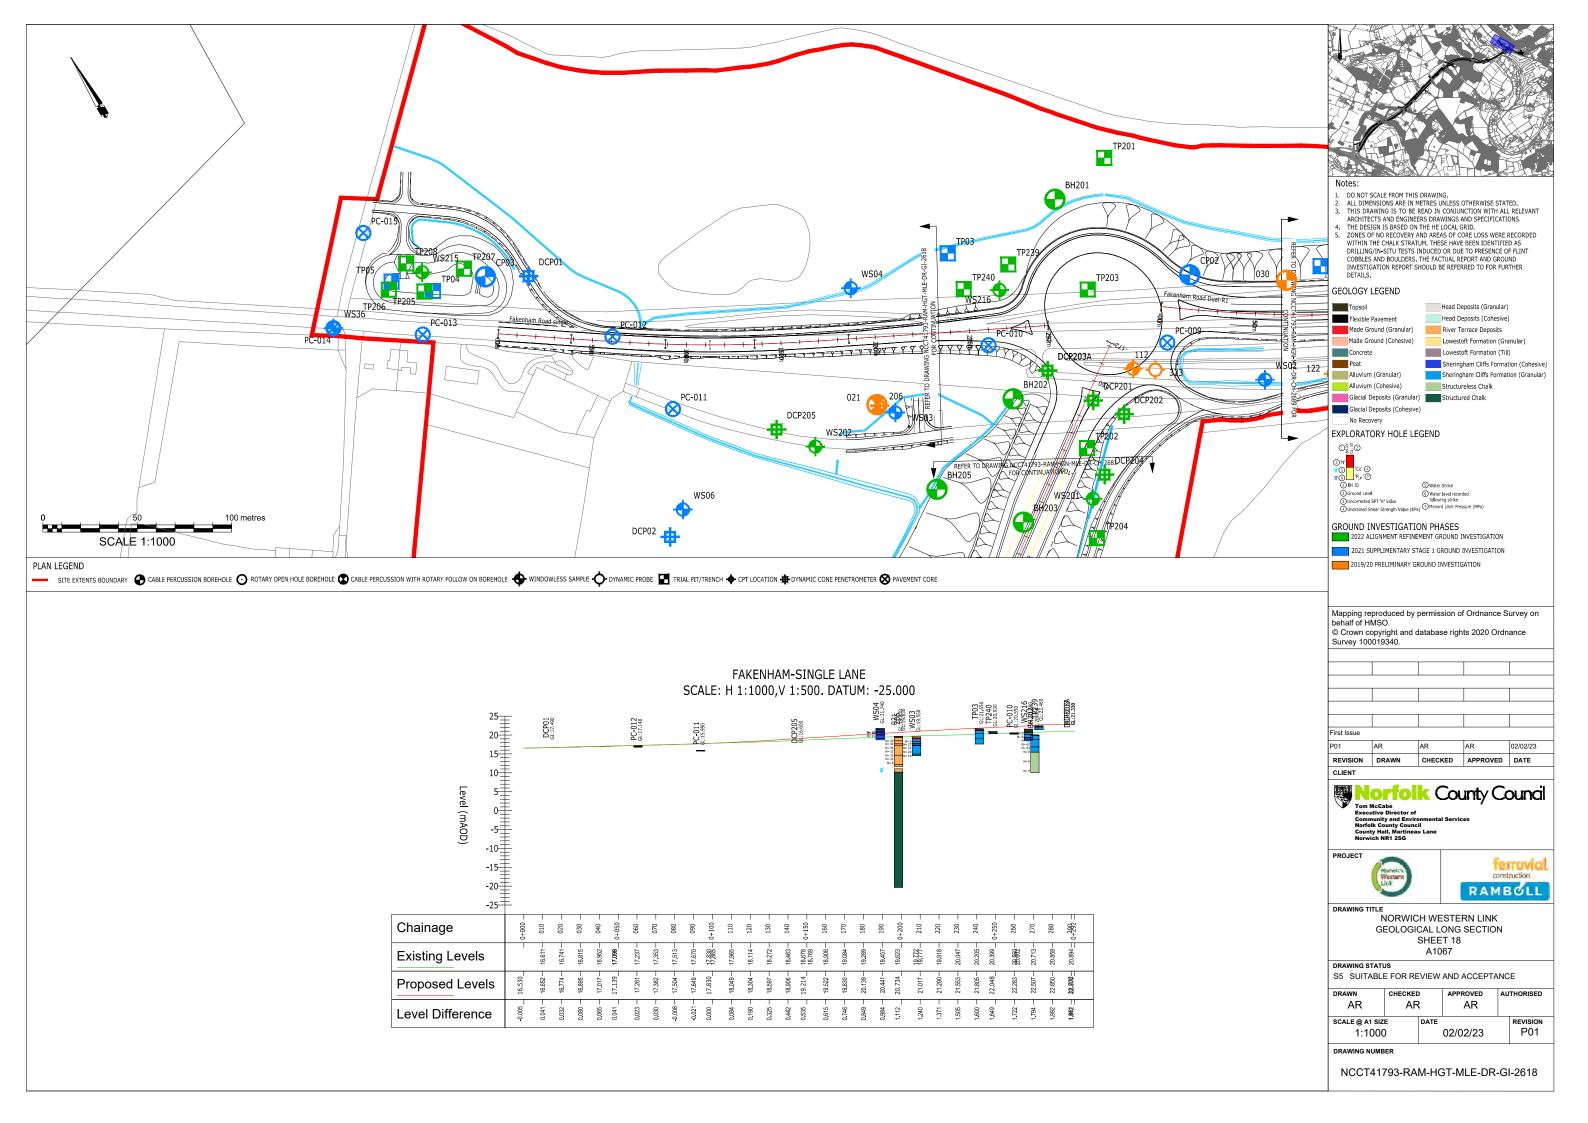

### 1 Introduction

- 1.1.1 This document contains geotechnical long section drawings that are part of the Ramboll Ground Investigation report. The geotechnical long sections show the different soil types with depth across the scheme and are intended to provide evidence of the existing ground conditions that are stated within the Drainage Strategy Report.
- 1.1.2 We have included a summary of key information shown in this document in an accessible format. However, some users may not be able to access all technical details. If you require this document in a more accessible format please contact: norwichwesternlink@norfolk.gov.uk